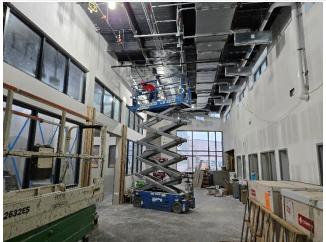

**Building B**, Ceiling grid install is nearing completion on all three floors. Finished painting on the 3rd floor has commenced. Floor prep and resilient flooring install are completed on the 2nd and 3<sup>rd</sup> floor. The 3<sup>rd</sup> floor toilet partitions have been installed. Millwork, visual display boards and epoxy flooring are completed on the 2nd and 3<sup>rd</sup> floors. Lighting on the 2nd floor is installed. Plumbing and HVAC finishes are ongoing on all floors.

Walnut Street entrance ramp

02/27/25

Ceiling Tile Grid Install

02/27/25

Playground

02/28/25