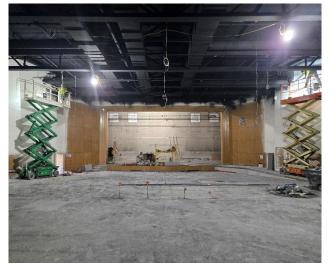

**Building C** (Cafeteria, Auditorium and Basement) MEP rough in basement and kitchen are ongoing. HVAC and lighting finishes in cafeteria are ongoing. Auditorium framing is completed. GWB drywall installation in the kitchen, music, art and restrooms are completed. Kitchen hood, walk-in freezer and cooler installation are completed. Drywall at top of walls, framing and drywall of pilasters in Auditorium is complete. Painting of ceilings and walls at auditorium and stage are in progress.

Auditorium

02/28/25

North and west elevations 03/12/25

02/28/25

Library

02/28/25

Site Entrance

02/27/25