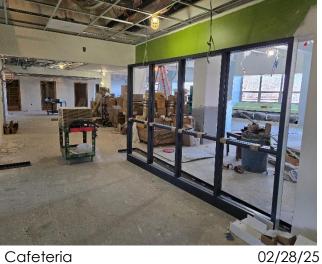

**Building C** (Cafeteria, Auditorium and Basement) MEP rough in basement and kitchen are ongoing. HVAC and lighting finishes in cafeteria are ongoing. Auditorium framing is completed. GWB drywall installation in the kitchen, music, art and restrooms are completed. Kitchen hood, walk-in freezer and cooler installation are completed. Drywall at top of walls, framing and drywall of pilasters in Auditorium is complete. Painting of ceilings and walls at auditorium and stage are in progress.

## CONSTRUCTION PHOTOS

Building A – Taping Lobby

02/28/25

Cafeteria

Floor Prep – Classroom

02/28/25

Kitchen

02/28/25