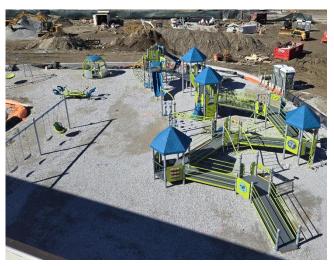

#### **EXECUTIVE SUMMARY**

Lincoln-Eliot project report for the month of *February 2025* 

*Site Work:* Playground landscaping site wall, sidewalks and curb work have commenced. Light pole base and fence posts installation are ongoing. Excavation for pollinator garden is complete. Walnut Park entrance ramp is in progress.

Walnut Street entrance ramp

02/27/25

Ceiling Tile Grid Install

02/27/25

Playground

02/28/25