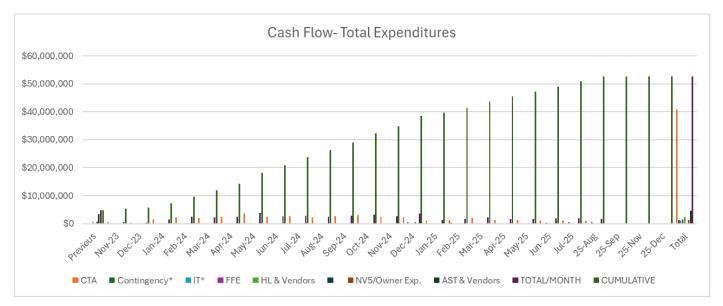

## **PROJECT BUDGET (attachments)**

- Total Project Budget Status Report
  - NFD Transmitter costs included
  - HL Additional Services Allowance reduced to \$0
  - Additional costs added to Electric company fees and Moving costs
- Cash Flow Diagrams
- Change Order Log