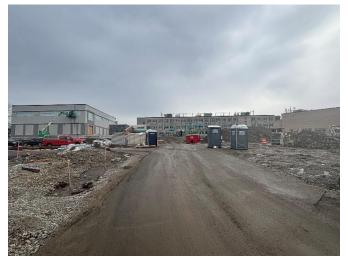

#### **EXECUTIVE SUMMARY**

Lincoln-Eliot project report for the month of *February 2025* 

*Site Work:* Playground landscaping site wall, sidewalks and curb work have commenced. Light pole base and fence posts installation are ongoing. Excavation for pollinator garden is complete. Walnut Park entrance ramp is in progress.

Auditorium

02/28/25

North and west elevations 03/12/25

02/28/25

Library

02/28/25

Site Entrance

02/27/25