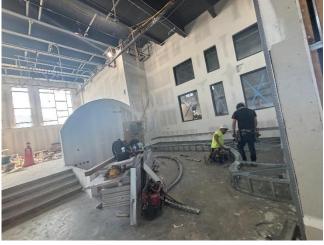

#### **EXECUTIVE SUMMARY**

Lincoln-Eliot project report for the month of *February 2025* 

*Site Work:* Playground landscaping site wall, sidewalks and curb work have commenced. Light pole base and fence posts installation are ongoing. Excavation for pollinator garden is complete. Walnut Park entrance ramp is in progress.

Walnut Street entrance ramp

02/27/25

Ceiling Tile Grid Install

02/27/25

Playground

02/28/25