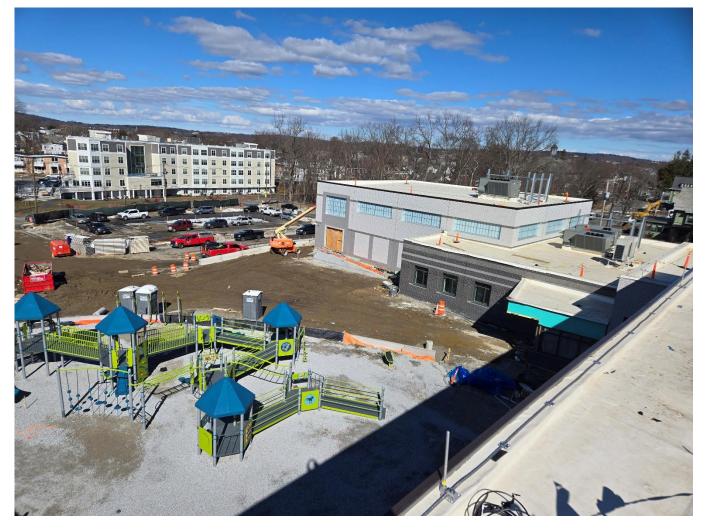

#### **EXECUTIVE SUMMARY**

Lincoln-Eliot project report for the month of *February 2025* 

*Site Work:* Playground landscaping site wall, sidewalks and curb work have commenced. Light pole base and fence posts installation are ongoing. Excavation for pollinator garden is complete. Walnut Park entrance ramp is in progress.

Walnut Street entrance ramp

02/27/25

Ceiling Tile Grid Install

02/27/25

Playground

02/28/25