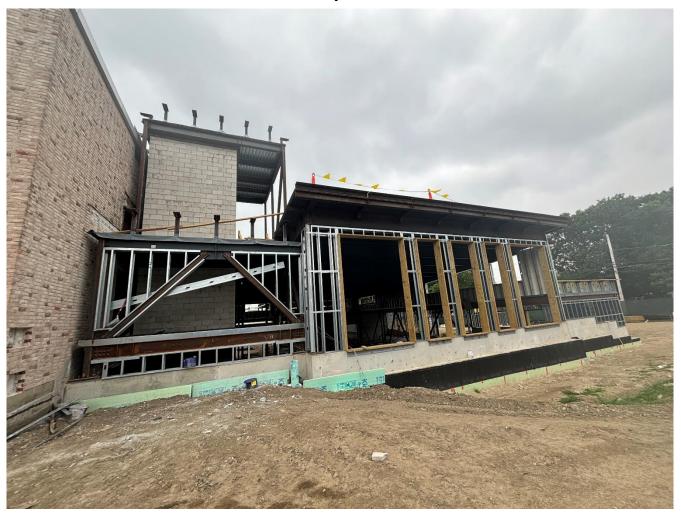

At Building A, Deck and detailing are completed. Exterior metal stud framing, blocking and sheathing is ongoing. U/G plumbing and electrical is ongoing. Prep and place of Slab on Grade (SOG) at gym and Slab on Deck (SOD) completed. CMU at gym completed. UTS (testing agency) has been inspecting steel rebar, concrete, grout, compaction and flatness testing. Architects and Engineers have been onsite inspecting the structure.

#### Construction Activities:

- Electrical, plumbing and Fire Protection rough ongoing Building B/C 1st, 2nd Floor & Auditorium
- Metal Stud Framing Building B ongoing 1st floor
- Installation of ductwork Building B/C 1st floor/Cafeteria
- HVAC units and piping Building B floors 1st and 2nd floor
- Installation of drainage structures and piping northwest of site (DMH, SMH)
- Grading of parking area
- Building A Steel, roof blocking, metal framing and sheathing
- Building A Waterproofing, insulation, damp proofing and backfill