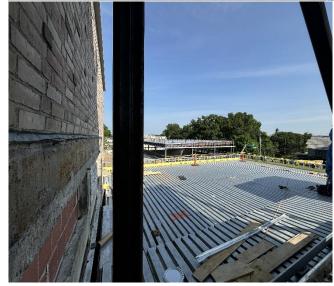

At Building A, Deck and detailing are completed. Exterior metal stud framing, blocking and sheathing is ongoing. U/G plumbing and electrical is ongoing. Prep and place of Slab on Grade (SOG) at gym and Slab on Deck (SOD) completed. CMU at gym completed. UTS (testing agency) has been inspecting steel rebar, concrete, grout, compaction and flatness testing. Architects and Engineers have been onsite inspecting the structure.