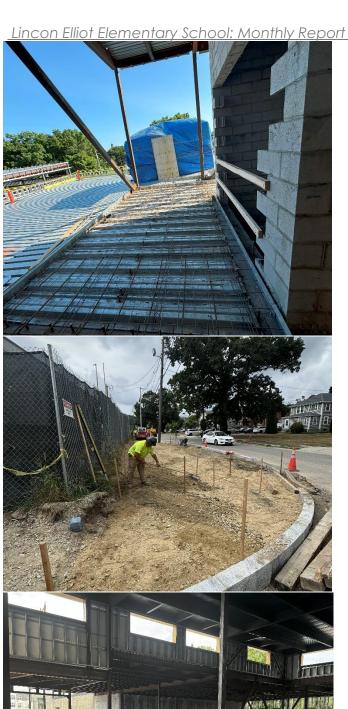

#### **EXECUTIVE SUMMARY**

Lincoln-Eliot project report for the month of July 2024.

Site work: Forming and placement of retaining walls, ramp walls and stairs at Building B/C entrances in progress. Installation of remaining site drainage structures has been completed. Curbs and sidewalks on Jackson Road are also completed.

At Building A, Deck and detailing are completed. Exterior metal stud framing, blocking and sheathing is ongoing. U/G plumbing and electrical is ongoing. Prep and place of Slab on Grade (SOG) at gym and Slab on Deck (SOD) completed. CMU at gym completed. UTS (testing agency) has been inspecting steel rebar, concrete, grout, compaction and flatness testing. Architects and Engineers have been onsite inspecting the structure.