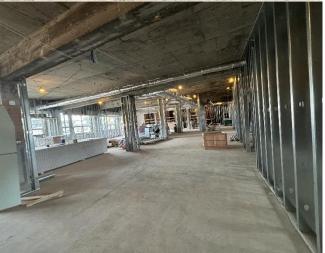

At Building B (classroom wing), Metal stud partition framing completed on the 2<sup>nd</sup> and 3<sup>rd</sup> floors. 1<sup>st</sup> floor metal stud framing is ongoing. Gypsum Wall Board (GWB) install ongoing at floor 2nd and 3rd floor. Plumbing rough-in and electrical rough-in on 2<sup>nd</sup> and 3<sup>rd</sup> floors generally completed. Prepping of roof openings for HVAC/roof drains and supports is ongoing. MEP coordination is ongoing. Hangers and condenser line installations are completed on the 2nd and 3<sup>rd</sup> floors and have started on the 1st floor.

Building C (Cafeteria, Auditorium and Basement) Metal stud partition framing is ongoing on 1<sup>st</sup> floor and Cafeteria. MEP rough in basement, cafeteria, kitchen and auditorium is ongoing.