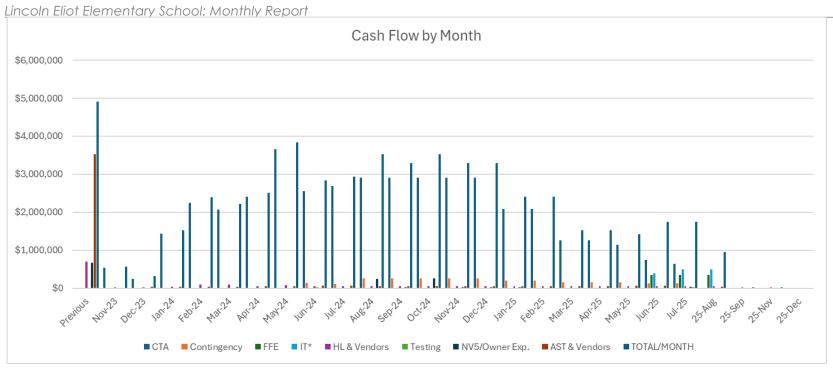

3 |
| 25-Aug   |              |             | \$350,000   | \$500,000   | \$59,000     |          |                | \$40,826      | \$949,826    | \$54,735,309 |
| 25-Sep   |              |             |             |             | \$29,666     |          |                |               | \$29,666     | \$54,764,975 |
| 25-Nov   |              |             |             |             | \$21,157     |          |                |               | \$21,157     | \$54,815,798 |
| 25-Dec   |              |             |             |             | \$9,928      |          |                |               | \$9,928      | \$54,825,726 |
| Total    | \$41,584,000 | \$2,675,000 | \$1,050,000 | \$1,400,000 | \$2,102,522  | \$60,000 | \$1,350,035    | \$4,604,169   | \$54,825,726 |              |





## CHANGE ORDER LOG

| Proposed (      | Change Order L | OF                                                       |                         |              |                                    |                              |                             |               |              | г т                                               |              |
|-----------------|----------------|----------------------------------------------------------|-------------------------|--------------|------------------------------------|------------------------------|-----------------------------|---------------|--------------|---------------------------------------------------|--------------|
| August 20, 2024 |                |                                                          |