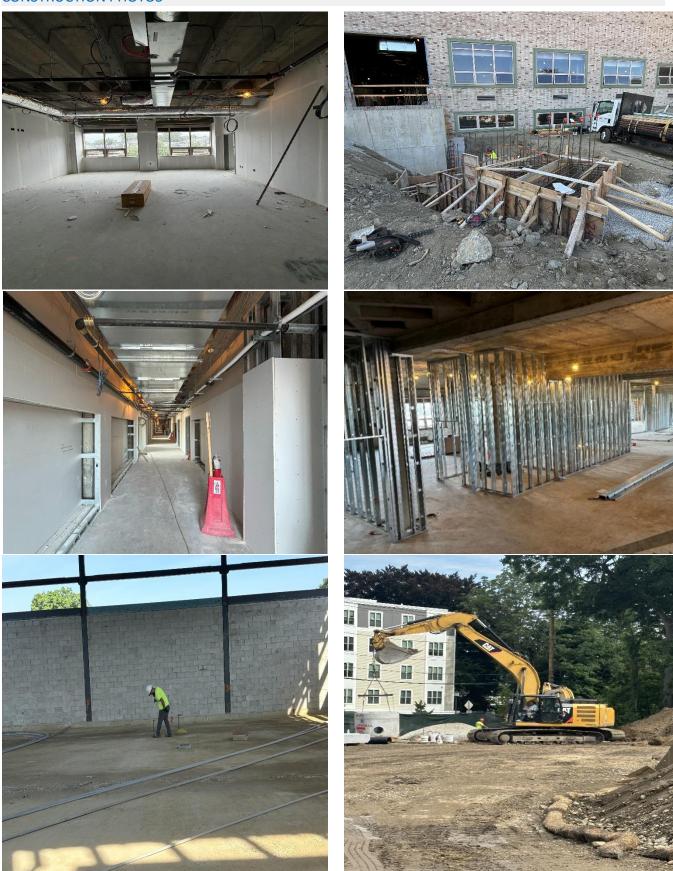

At Building A, Deck and detailing are completed. Exterior metal stud framing, blocking and sheathing is ongoing. U/G plumbing and electrical is ongoing. Prep and place of Slab on Grade (SOG) at gym and Slab on Deck (SOD) completed. CMU at gym completed. UTS (testing agency) has been inspecting steel rebar, concrete, grout, compaction and flatness testing. Architects and Engineers have been onsite inspecting the structure.

At Building B (classroom wing), Metal stud partition framing completed on the 2<sup>nd</sup> and 3<sup>rd</sup> floors. 1<sup>st</sup> floor metal stud framing is ongoing. Gypsum Wall Board (GWB) install ongoing at floor 2nd and 3rd floor. Plumbing rough-in and electrical rough-in on 2<sup>nd</sup> and 3<sup>rd</sup> floors generally completed. Prepping of roof openings for HVAC/roof drains and supports is ongoing. MEP coordination is ongoing. Hangers and condenser line installations are completed on the 2nd and 3<sup>rd</sup> floors and have started on the 1st floor.

Building C (Cafeteria, Auditorium and Basement) Metal stud partition framing is ongoing on 1<sup>st</sup> floor and Cafeteria. MEP rough in basement, cafeteria, kitchen and auditorium is ongoing.

#### Construction Activities:

- Electrical, plumbing and Fire Protection rough ongoing Building B/C 1st, 2nd Floor & Auditorium
- Metal Stud Framing Building B ongoing 1st floor
- Installation of ductwork Building B/C 1st floor/Cafeteria
- HVAC units and piping Building B floors 1st and 2nd floor
- Installation of drainage structures and piping northwest of site (DMH, SMH)
- Grading of parking area
- Building A Steel, roof blocking, metal framing and sheathing
- Building A Waterproofing, insulation, damp proofing and backfill