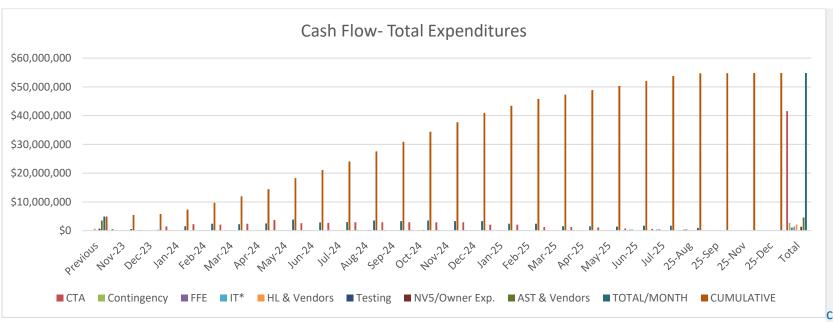

|
| 25-Aug   |              |             | \$350,000   | \$500,000   | \$59,000     |          |                | \$40,826      | \$949,826    | \$54,735,309 |
| 25-Sep   |              |             |             |             | \$29,666     |          |                |               | \$29,666     | \$54,764,975 |
| 25-Nov   |              |             |             |             | \$21,157     |          |                |               | \$21,157     | \$54,815,798 |
| 25-Dec   |              |             |             |             | \$9,928      |          |                |               | \$9,928      | \$54,825,726 |
| Total    | \$41,584,000 | \$2,675,000 | \$1,050,000 | \$1,400,000 | \$2,102,522  | \$60,000 | \$1,350,035    | \$4,604,169   | \$54,825,726 |              |





## CHANGE ORDER LOG

| Proposed (      | Change Order L | OF                                                       |                         |              |                                    |                              |                             |               |              | г т                                               |              |
|-----------------|----------------|----------------------------------------------------------|-------------------------|--------------|------------------------------------|------------------------------|-----------------------------|---------------|--------------|---------------------------------------------------|--------------|
| August 20, 2024 |                |                                                          |