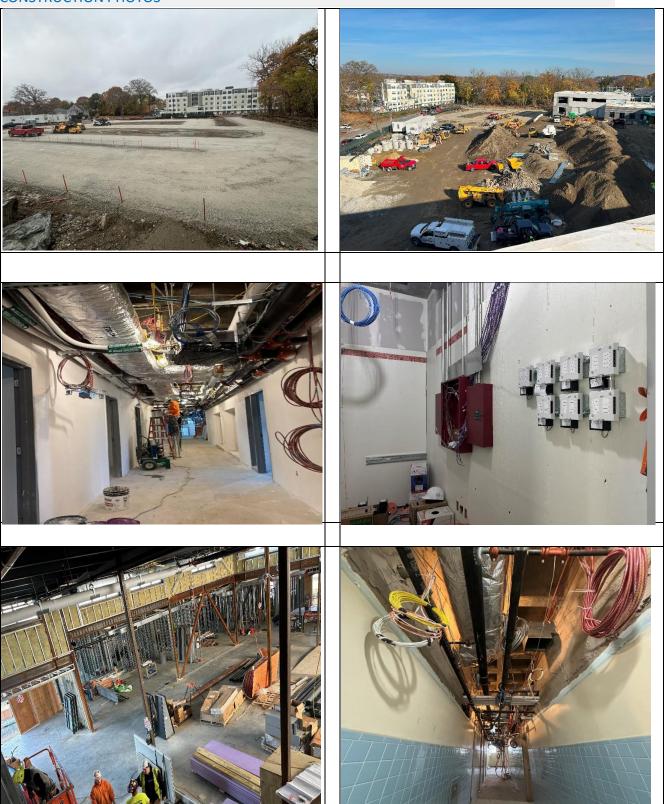

ion meeting |
| 11/26/24 | Submittal review meeting        |
| 11/27/24 | Weekly OAC construction meeting |
|          |                                 |

#### PRELIMINARY MILESTONE SCHEDULE

- 11/01/24 Paving basecourse at parking lot
- 11/06/24 Security Devices and Cameras Building B 3<sup>rd</sup> Floor
- 11/12/24 Playground Structure Install commence
- 11/11/24 Site Lighting bases and underground conduits commences
- 11/14/24 Concrete topping slab at auditorium complete
- 11/18/24 Fencing post at north side of parking
- 11/21/24 Remove site trailers
- 11/25/24 Metal framing at Auditorium commences
- 11/20/24 Pave base course at service entry

### **PROJECT BUDGET (attachments)**

- Total Project Budget Status Report
- Cash Flow Diagrams
- Change Order Log

## **CONSTRUCTION PHOTOS**















### PROJECT BUDGET

| А