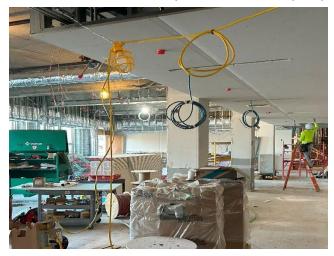

n meeting |
| 11/26/24 | Submittal review meeting        |
| 11/27/24 | Weekly OAC construction meeting |
|          |                                 |

#### PRELIMINARY MILESTONE SCHEDULE

- 11/01/24 Paving basecourse at parking lot
- 11/06/24 Security Devices and Cameras Building B 3<sup>rd</sup> Floor
- 11/12/24 Playground Structure Install commence
- 11/11/24 Site Lighting bases and underground conduits commences
- 11/14/24 Concrete topping slab at auditorium complete
- 11/18/24 Fencing post at north side of parking
- 11/21/24 Remove site trailers
- 11/25/24 Metal framing at Auditorium commences
- 11/20/24 Pave base course at service entry

### **PROJECT BUDGET (attachments)**

- Total Project Budget Status Report
- Cash Flow Diagrams
- Change Order Log

## **CONSTRUCTION PHOTOS**















### PROJECT BUDGET

| А