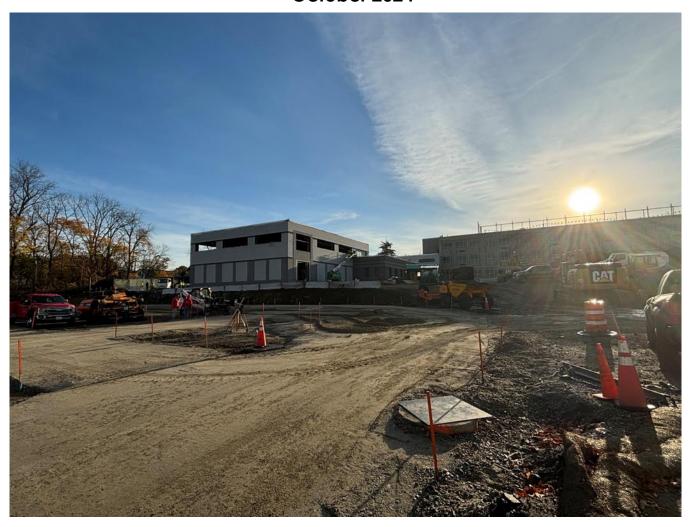

#### **EXECUTIVE SUMMARY**

Lincoln-Eliot project report for the month of October 2024.

**Site Work**, Eversource completed work for pole placement and transformer pads. Forming of ramps, stairs and plaza retaining walls at Building B/C entrances have been completed. Transformers and Generator bollards have been set. The sub-grade of parking areas, roadways have been completed. Paving is to commence at the beginning of November. Grading for the playground, exterior sidewalks at Building B and sports court and sidewalks has commenced.

**Building A**, Exterior walls and masonry veneer completed. Window and curtainwall installation has commenced. RTU dunnage and structural steel supports for screen walls are completed. Roofing membrane installation is completed. MEP overhead rough and MEP inwall rough is ongoing. Interior framing is ongoing in Admin/Library and Gym.

**Building B** (Classroom wing), RTU dunnage and structural steel supports for screen walls are completed. Roofing membrane installation is completed. Roofing membrane installation is completed. Gypsum Wall Board (GWB) installation is complete. HVAC opening steel frames on the 2nd and 3<sup>rd</sup> floor for unit placement is ongoing and is nearing completion. The ceiling grid install is underway starting at the 3rd floor. MEP above ceiling is ongoing. Prime and painting of 1st finish coat is in progress.

**Building C** (Cafeteria, Auditorium and Basement) RTU dunnage and structural steel supports for screen walls are completed. Roofing membrane installation is completed. Metal stud partition framing on 1st floor for cafeteria and music/art room is completed and GWB installation is in progress. MEP rough in basement, cafeteria, kitchen are ongoing. Auditorium raised slab layout form and foundations completed. Topping slab placement in coming weeks.