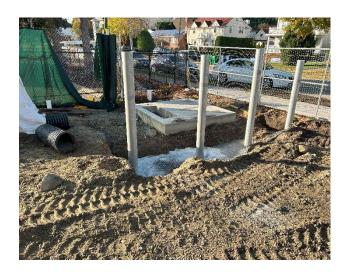

#### **EXECUTIVE SUMMARY**

Lincoln-Eliot project report for the month of October 2024.

**Site Work**, Eversource completed work for pole placement and transformer pads. Forming of ramps, stairs and plaza retaining walls at Building B/C entrances have been completed. Transformers and Generator bollards have been set. The sub-grade of parking areas, roadways have been completed. Paving is to commence at the beginning of November. Grading for the playground, exterior sidewalks at Building B and sports court and sidewalks has commenced.