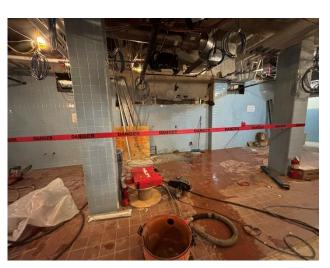

**Building C** (Cafeteria, Auditorium and Basement) RTU dunnage and structural steel supports for screen walls are completed. Roofing membrane installation is completed. Metal stud partition framing on 1st floor for cafeteria and music/art room is completed and GWB installation is in progress. MEP rough in basement, cafeteria, kitchen are ongoing. Auditorium raised slab layout form and foundations completed. Topping slab placement in coming weeks.