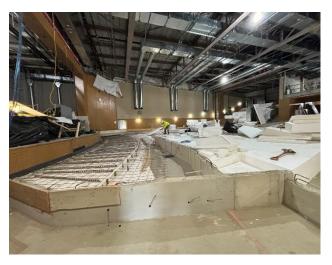

**Building C** (Cafeteria, Auditorium and Basement) RTU dunnage and structural steel supports for screen walls are completed. Roofing membrane installation is completed. Metal stud partition framing on 1st floor for cafeteria and music/art room is completed and GWB installation is in progress. MEP rough in basement, cafeteria, kitchen are ongoing. Auditorium raised slab layout form and foundations completed. Topping slab placement in coming weeks.