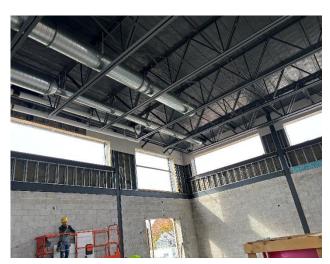

**Building A**, Exterior walls and masonry veneer completed. Window and curtainwall installation has commenced. RTU dunnage and structural steel supports for screen walls are completed. Roofing membrane installation is completed. MEP overhead rough and MEP inwall rough is ongoing. Interior framing is ongoing in Admin/Library and Gym.

**Building B** (Classroom wing), RTU dunnage and structural steel supports for screen walls are completed. Roofing membrane installation is completed. Roofing membrane installation is completed. Gypsum Wall Board (GWB) installation is complete. HVAC opening steel frames on the 2nd and 3<sup>rd</sup> floor for unit placement is ongoing and is nearing completion. The ceiling grid install is underway starting at the 3rd floor. MEP above ceiling is ongoing. Prime and painting of 1st finish coat is in progress.